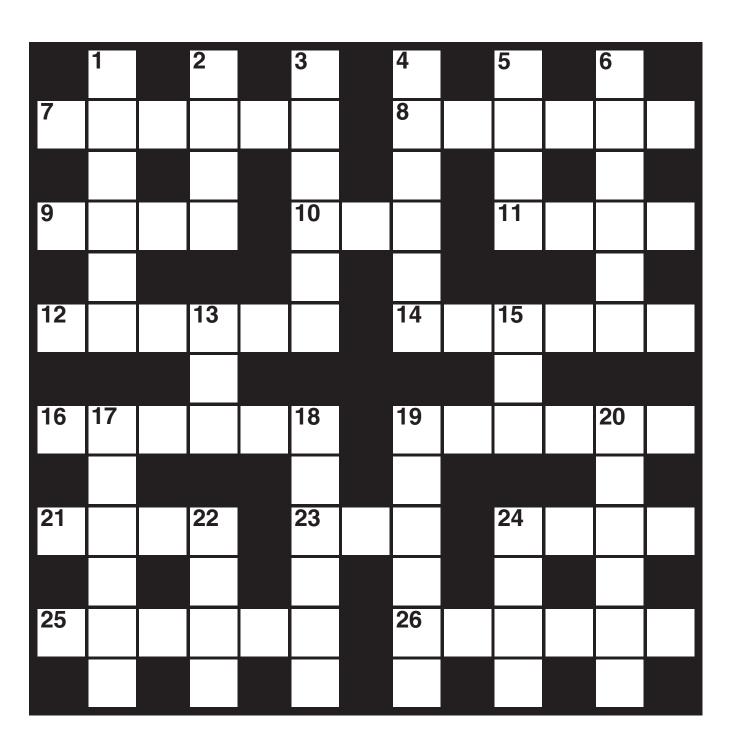

## **ACROSS**

- **7** Prairie wolf (6)
- **8** Poor (2,4)
- 9 Distant (4)
- 10 Rounded vase (3)
- 11 Shoulder shawl (4)
- 12 Soup ingredient, pulse (6)
- **14** Spirit drink (6)
- **16** In addition (2,4)
- 19 Comply with (6)
- **21** Ridicule (4)
- 23 Relative pronoun (3)
- 24 Metal in brass (4)
- 25 Come back to life (6)
- 26 Wanting to eat (6)

## **DOWN**

- 1 Chewy caramel (6)
- 2 Sharp-tasting (4)
- **3** Erotic (6)
- 4 Tiny freshwater fish (6)
- 5 Chew away at (4)
- 6 Comment (6)
- 13 Golfer's peg (3)
- 15 Badly, wrongly (3)
- **17** Meat pin (6)
- 18 Barrister or solicitor (6)
- 19 Full of bubbles (6)
- 20 Take no notice of (6)
- 22 Inclement weather (4)
- 24 Area (4)