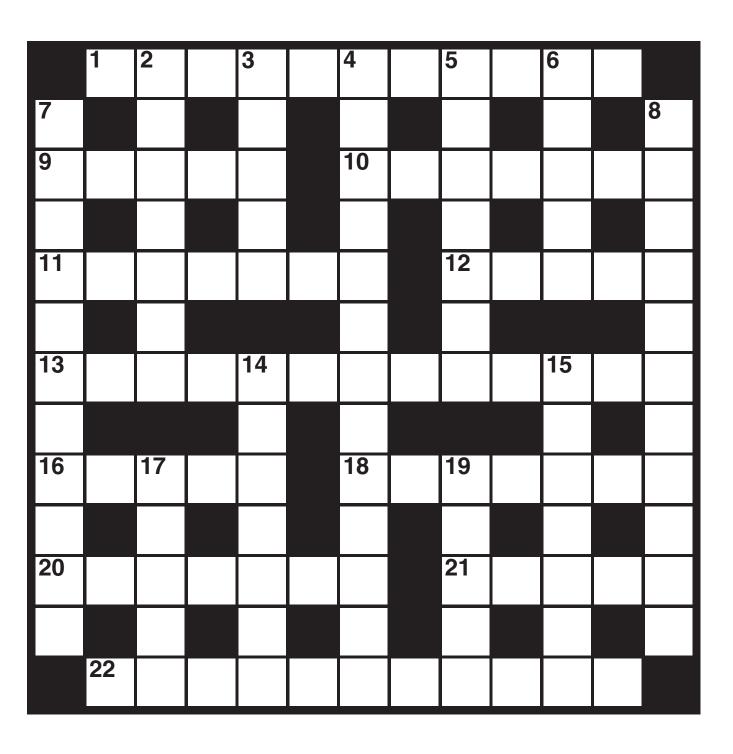

## **ACROSS**

- 1 Indirect allusion (11)
- **9** London cricket ground (5)
- **10** Clarify (7)
- **11** Bird noise (7)
- **12** Foolish (5)
- **13** Freight vessel (9,4)
- 16 Santa's helpers (5)
- **18** W African republic (7)
- 20 Reprobates (7)
- 21 Measure of length (5)
- 22 Gun's device to prevent accidental use (6,5)

## **DOWN**

- 2 Alien from the Red Planet (7)
- 3 Narrow intense beam of light (5)
- 4 Inexpensive, but of dire quality (5,3,5)
- 5 More intoxicated (7)
- **6** US president before Trump (5)
- **7** Popular yogurt flavour (5,6)
- 8 Having great difficulty (2,4,5)
- **14** Soothe (7)
- **15** Religious nonconformist (7)
- **17** View (5)
- 19 Third Greek letter (5)